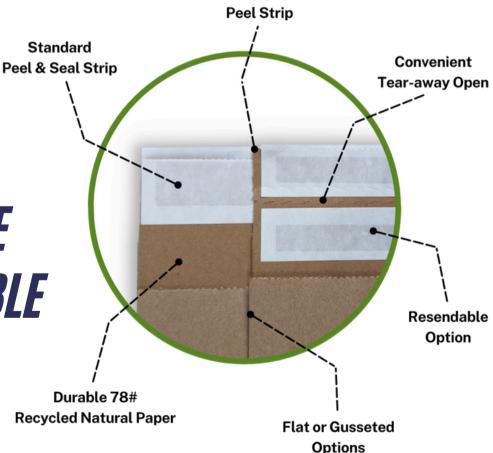

## **OVERVIEW**

Are you looking for an eco-friendly and cost-effective shipping solution? Look no further than Eco-Natural Lite®! These mailers feature an easy-to-use Peel & Seal adhesive strip and flexible fold-over ability, allowing you to customize the size to fit your contents perfectly. Made from 100% recycled paper, they are biodegradable, compostable, and recyclable. With a resendable closure option and seamless design for extra strength, Eco-Natural Lite® mailers ensure a secure and sustainable shipping solution.

REUSABLE

RECYCLABLE

COMPOSTABLE

BIODEGRADABLE

Easy-pull