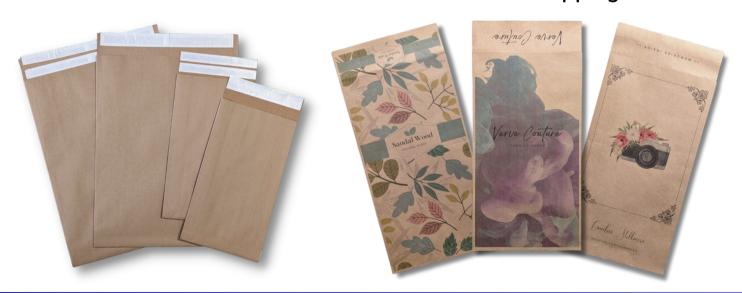

## **OVERVIEW**

Are you looking for an eco-friendly and cost-effective shipping solution? Look no further than Eco-Natural Lite®! These mailers feature an easy-to-use Peel & Seal adhesive strip and flexible fold-over ability, allowing you to customize the size to fit your contents perfectly. Made from 100% recycled paper, they are biodegradable, compostable, and recyclable. With a resendable closure option and seamless design for extra strength, Eco-Natural Lite® mailers ensure a secure and sustainable shipping solution.

| <b>Customization Options</b> |                       |  |  |  |
|------------------------------|-----------------------|--|--|--|
| <b>\</b>                     | Flexographic Printing |  |  |  |
| <b>\</b>                     | Post-Printing         |  |  |  |
| <b>\</b>                     | Hot Stamping          |  |  |  |
| <b>1</b>                     | Digital Printing      |  |  |  |