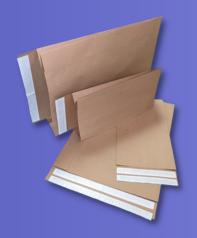

## ECO-NATURAL LITE® SHIPPING BAGS

Eco-friendly shipping solutions!

## **OVERVIEW**

Are you looking for an eco-friendly and cost-effective shipping solution? Look no further than Eco-Natural Lite®! These mailers feature an easy-to-use Peel & Seal adhesive strip and flexible fold-over ability, allowing you to customize the size to fit your contents perfectly. Made from 100% recycled paper, they are biodegradable, compostable, and recyclable. With a resendable closure option and seamless design for extra strength, Eco-Natural Lite® mailers ensure a secure and sustainable shipping solution.